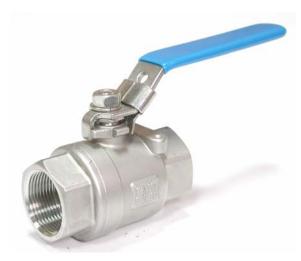

# **Economical Two-Piece Threaded End Ball valve**

#### **Specifications:**

- Construction: Two-piece screw in side-entry floating ball design.
- Flow bore: Full port.
- Rating: 1000 PSI; 150 PSI Saturated Steam.
- Temperature:  $-20^{\circ}\text{F} \sim 350^{\circ}\text{F} \text{ (PTFE)} / 400^{\circ}\text{F}$  (R.PTFE)
- Materials: ASTM CF8M,CF8, WCB
- ➤ Size range: 1/4"~3".

#### **Design feature:**

- Applications for Hydraulic, Chemical, Steam, Oil/ Gas, Oxygen, Vacuum.
- > Integral mounting pad easy for automation.
- > Thrust washer prevents galling, reduces torque and provides secondary stem seal.
- ➤ Long cycle life, Low uniform torques.
- Adjustable stem packing gland nut.
- ➤ Double D Stem Head Design Provides Mounting Of The Lever.
- ➤ Bottom Entry Blow-Out Proof Stem design Provides Maximum Safety.
- Lock device handle is available.
- > Oval handle is option.
- > Investment cast body construction.
- ➤ DIN EN10204-3.1 Certificate Available