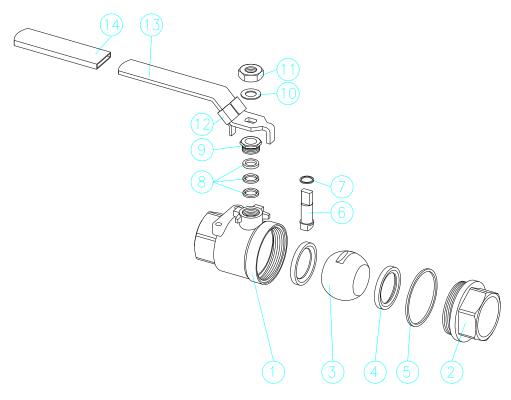

## **MATERIALS LIST:**

| NO | PART NAME     | MATERIAL       | NO | PART NAME      | MATERIAL |
|----|---------------|----------------|----|----------------|----------|
| 1  | BODY          | CF8M/ CF8/ WCB | 8  | STEM PACKING   | PTFE     |
| 2  | END CAP       | CF8M/ CF8/ WCB | 9  | GLAND NUT      | SS304    |
| 3  | SOLID BALL    | CF8M           | 10 | WASHER         | SS304    |
| 4  | BALL SEAT     | PTFE           | 11 | HANDLE NUT     | SS304    |
| 5  | BODY SEAL     | PTFE           | 12 | LOCKING DEVICE | SS304    |
| 6  | STEM          | SS316          | 13 | HANDLE         | SS304    |
| 7  | THRUST WASHER | PTFE           | 14 | HANDLE SLEEVE  | VINYL    |