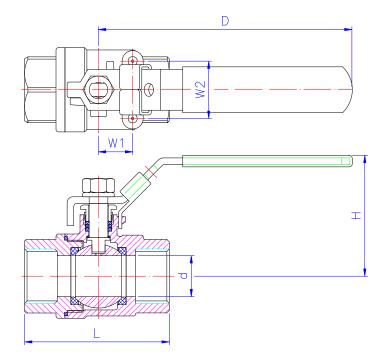

#### **Dimension List:**

| Size   | d    | L     | Н    | D    | W1   | W2 | Cv   |
|--------|------|-------|------|------|------|----|------|
| 1/4"   | 11.5 | 54.4  | 48.5 | 97.5 | 12.7 | 28 | 8    |
| 3/8"   | 12.5 | 54.4  | 48.5 | 97.5 | 12.7 | 28 | 10   |
| 1/2"   | 15   | 65.3  | 58.5 | 123  | 12.7 | 28 | 13   |
| 3/4"   | 20   | 77.3  | 62.5 | 123  | 22.4 | 35 | 50   |
| 1"     | 25   | 88.7  | 69   | 145  | 22.4 | 35 | 93   |
| 1-1/4" | 32   | 102.4 | 77.5 | 145  | 25.4 | 38 | 170  |
| 1-1/2" | 38.1 | 109   | 89.5 | 189  | 25.4 | 38 | 250  |
| 2"     | 50   | 125.3 | 98   | 189  | 25.4 | 38 | 450  |
| 2-1/2" | 65   | 164.9 | 132  | 255  | 35   | 55 | 750  |
| 3"     | 80   | 189.5 | 148  | 261  | 35   | 55 | 1300 |