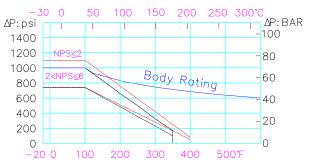

ection & testing according to API 598.
- PED 97/23/EC; ISO 9001

#### **Dimension List:**

| Size   | d    | L     | Н    | D    | W1   | W2 | Cv   |
|--------|------|-------|------|------|------|----|------|
| 1/4"   | 11.5 | 54.4  | 48.5 | 97.5 | 12.7 | 28 | 8    |
| 3/8"   | 12.5 | 54.4  | 48.5 | 97.5 | 12.7 | 28 | 10   |
| 1/2"   | 15   | 65.3  | 58.5 | 123  | 12.7 | 28 | 13   |
| 3/4"   | 20   | 77.3  | 62.5 | 123  | 22.4 | 35 | 50   |
| 1"     | 25   | 88.7  | 69   | 145  | 22.4 | 35 | 93   |
| 1-1/4" | 32   | 102.4 | 77.5 | 145  | 25.4 | 38 | 170  |
| 1-1/2" | 38.1 | 109   | 89.5 | 189  | 25.4 | 38 | 250  |
| 2"     | 50   | 125.3 | 98   | 189  | 25.4 | 38 | 450  |
| 2-1/2" | 65   | 164.9 | 132  | 255  | 35   | 55 | 750  |
| 3"     | 80   | 189.5 | 148  | 261  | 35   | 55 | 1300 |



PTFE/R.PTFE Ball SEAT Pressure-Temperture RATING









## **MATERIALS LIST:**

| NO | PART NAME     | MATERIAL       | NO | PART NAME      | MATERIAL |
|----|---------------|----------------|----|----------------|----------|
| 1  | BODY          | CF8M/ CF8/ WCB | 8  | STEM PACKING   | PTFE     |
| 2  | END CAP       | CF8M/ CF8/ WCB | 9  | GLAND NUT      | SS304    |
| 3  | SOLID BALL    | CF8M           | 10 | WASHER         | SS304    |
| 4  | BALL SEAT     | PTFE           | 11 | HANDLE NUT     | SS304    |
| 5  | BODY SEAL     | PTFE           | 12 | LOCKING DEVICE | SS304    |
| 6  | STEM          | SS316          | 13 | HANDLE         | SS304    |
| 7  | THRUST WASHER | PTFE           | 14 | HANDLE SLEEVE  | VINYL    |